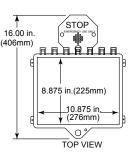

PRODUCT DIMENSIONS STI-7523 THUMB LOCK STI-7522 KEY LOCK AVAILABLE

Three year warranty or a one year limited warranty (from date of purchase) on most products. See website for details. Electronic warranty form at www.sti-usa.com/wc14.