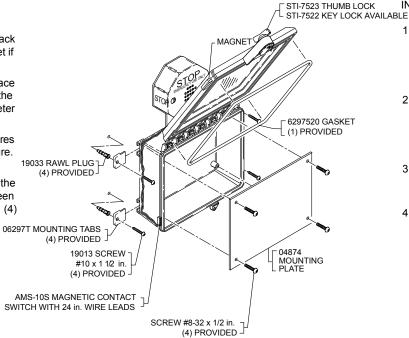

## **INSTALLATION OF STI-7523 ENCLOSURE**

- 1. Insert the (4) mounting tabs fully into back box mounting tab slots. Use rubber mallet if necessary.
- 2. After selecting a suitable location, place enclosure, in closed position, against the wall. Mark and drill (4) 1/4 in. diameter holes. Insert the (4) 19033 rawl plugs.
- Next fish the (2) magnetic switch wires through the access hole at top of enclosure. (see view A). Close and lock enclosure.
- 4. Place enclosure in position making sure the (2) switch wires are not pinched between the wall and enclosure. Drive in the (4) screws. Enclosure is now secure.

ALARM MOUNTING PLATE

CABINET

OPTIONAL MOUNTING

ROUTE THE 2 SWITCH WIRES

\_THROUGH THE HOLE AS SHOWN

6

-HOLES (4)

WIRE ACCESS HOLE

VIEW A