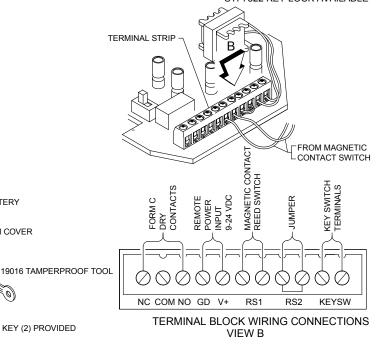

## INSTALLATION OF ALARM SYSTEM

- 1. Place the alarm mounting plate on the top center of enclosure. Select at least two of the four optional mounting holes. Mark and drill 3/16 in. holes and install the 19018 rawl plugs.
- 2. Fish the magnetic switch wires through the alarm mounting plate and the siren backplate. Next, drive the two alarm mounting screws into the previous installed anchors.
- 3. Install the two magnetic switch wies following the terminal switch diagram (see View B).
- 4. Install the alarm cover using the two tamperproof screws and provided tool.