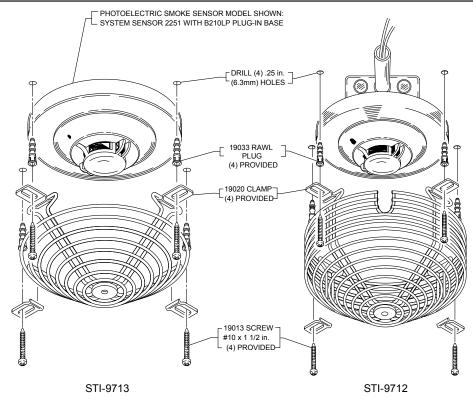

## **SERVICE**

- Periodic cleaning of the smoke detector is required so dust and other matter does not accumulate.
- To service the smoke sensor unit, loosen but do not remove the (4) screws, rotate clamps and DRILL (4) .25 in. carefully remove the wire guard.

## **APPROVALS**

DSTI-9713 is UL Listed No. S3504 for use with the following smoke detectors: System Sensor Models 2251, 2251T, 2251B, 2251TB, 2251TM, 2251TMB, 2251BR, 2551, 2551T, FTX-P1, FCI Models ASD-PL, ASD-P, ASD-PH, ASD-PTL, ASD-FILTEREX, ASD-FILTREXF, MCS-ACCLIMATE, ASD-PL2, ASD-PL2F, ASD-PL2F, ASD-PL2F, MCD-ACCLIMATE2, MCS-ACCLIMATE2F, ASD-PL2FR, Secutron Models MR1-2251, MR1-2251B, EST Models 2251F, 2251FB, Mircom Models MIX-2251, MIX-2251B, Intelligent Systems Model ISL 2251, JCI Model 2951J, ADT Model 2951ADT, Fire-Lite Model SD355, Gamewell Model SS-P, Honeywell Models TC806B1076, TC806B1001 under 300 Fpm, Notifier Model FSP-751.