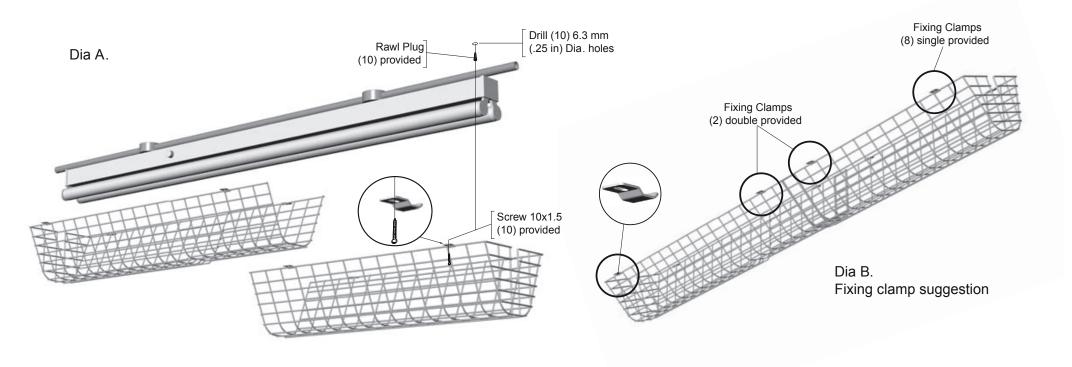

## **INSTALLATION DATA FOR THE STI-9880 & STI-9881**

- 1. The fluoresent cages come in two parts. They have been designed to adjust to the length specified.
- 2. Position the cage centrally over the fitting.
- 3. Mark and drill (10) holes. See dia. A for drill hole size and dia. B for recommendation of where to position the fixing clamps.